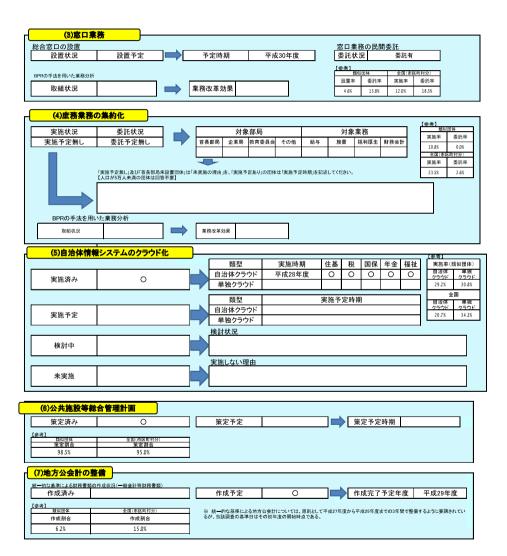

|                                                     | 100 0%      | 74.7%             |
| 介護支援センター               | 0         | 0           |        |                                                                | 0              |                                                     | 33.3%       | %3.02             |
| 福祉・保健センター              | 1         | 1           | 100 0% |                                                                | 0              |                                                     | 45.8%       | 53 A%             |
| 児童クラブ、学童館等             | 2         | 0           | 0.0%   | 対象となる新設はや接続で広い時内に長石しており、地面は中の状況を維持するため。                        | 2              | 全て脳時職員等で対応しているが、施設規模を考えても当面は現状の方式が望ましい。             | 11.9%       | 22.6%             |